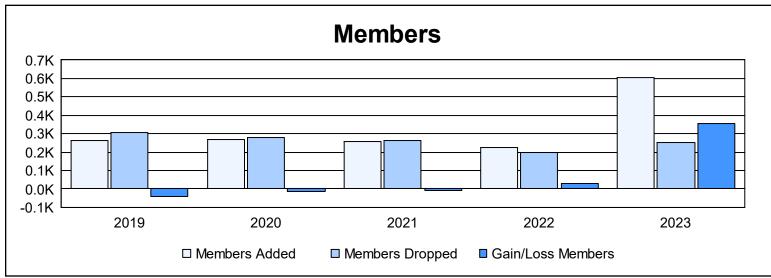

District 201N5 As of June 2023 Cumulative

| Year      | New<br>Clubs | Dropped<br>Clubs | Gain/<br>Loss<br>Clubs | New<br>Members | Charter<br>Members | Reinstate<br>Members | Transfer<br>Members | Total<br>Member<br>Added | Total<br>Members<br>Dropped | Gain/<br>Loss<br>Members |
|-----------|--------------|------------------|------------------------|----------------|--------------------|----------------------|---------------------|--------------------------|-----------------------------|--------------------------|
| 2018-2019 | 2            | 2                | 0                      | 182            | 52                 | 7                    | 24                  | 265                      | 307                         | -42                      |
| 2019-2020 | 1            | 3                | -2                     | 206            | 25                 | 13                   | 23                  | 267                      | 280                         | -13                      |
| 2020-2021 | 1            | 2                | -1                     | 194            | 26                 | 12                   | 23                  | 255                      | 263                         | -8                       |
| 2021-2022 | 1            | 5                | -4                     | 171            | 24                 | 15                   | 17                  | 227                      | 195                         | 32                       |
| 2022-2023 | 12           | 0                | 12                     | 277            | 307                | 7                    | 15                  | 606                      | 253                         | 353                      |
| Average   | 3            | 2                | 1                      | 206            | 87                 | 11                   | 20                  | 324                      | 260                         | 64                       |