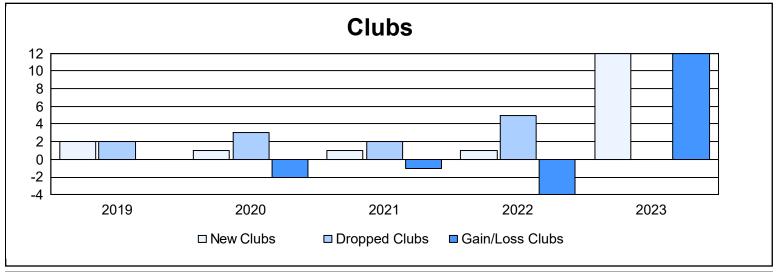

District 201N5 As of June 2023 Cumulative

| Year      | New<br>Clubs | Dropped<br>Clubs | Gain/<br>Loss<br>Clubs | New<br>Members | Charter<br>Members | Reinstate<br>Members | Transfer<br>Members | Total<br>Member<br>Added | Total<br>Members<br>Dropped | Gain/<br>Loss<br>Members |
|-----------|--------------|------------------|------------------------|----------------|--------------------|----------------------|---------------------|--------------------------|-----------------------------|--------------------------|
| 2018-2019 | 2            | 2                | 0                      | 182            | 52                 | 7                    | 24                  | 265                      | 307                         | -42                      |
| 2019-2020 | 1            | 3                | -2                     | 206            | 25                 | 13                   | 23                  | 267                      | 280                         | -13                      |
| 2020-2021 | 1            | 2                | -1                     | 194            | 26                 | 12                   | 23                  | 255                      | 263                         | -8                       |
| 2021-2022 | 1            | 5                | -4                     | 171            | 24                 | 15                   | 17                  | 227                      | 195                         | 32                       |
| 2022-2023 | 12           | 0                | 12                     | 277            | 307                | 7                    | 15                  | 606                      | 253                         | 353                      |
| Average   | 3            | 2                | 1                      | 206            | 87                 | 11                   | 20                  | 324                      | 260                         | 64                       |